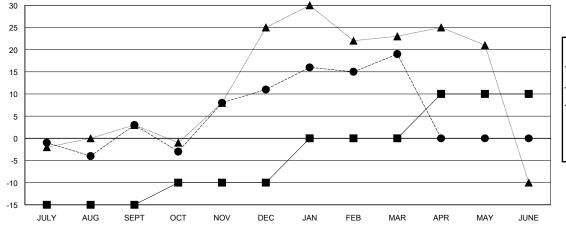

## LOCATION NETHERLANDS

**GMT CA** 

|                       | Club          | ρ         |               |                       | Me                        | mbers                   |                                                    |
|-----------------------|---------------|-----------|---------------|-----------------------|---------------------------|-------------------------|----------------------------------------------------|
| RESULTS FOR 2017-2018 |               |           |               | RESULTS FOR 2017-2018 |                           |                         |                                                    |
| QUARTER               | NEW CLUB GOAL | NEW CLUBS | DROPPED CLUBS | QUARTER               | MEMBER GROWTH NET<br>GOAL | MEMBER GROWTH<br>ACTUAL | DROPPED<br>MEMBERS ACTUAL<br>(including transfers) |
| JULY/AUG/SEPT         | 0             | 0         | 0             | JULY/AUG/SEPT         | -15                       | 16                      | 12                                                 |
| OCT/NOV/DEC           | 0             | 0         | 0             | OCT/NOV/DEC           | 5                         | 32                      | 24                                                 |
| JAN/FEB/MAR           | 0             | 0         | 0             | JAN/FEB/MAR           | 10                        | 29                      | 21                                                 |
| APR/MAY/JUNE          | 0             | 0         | 0             | APR/MAY/JUNE          | 10                        | 0                       | 0                                                  |